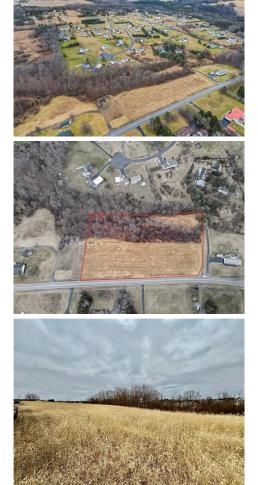

## Trachsville Hill Road, Towamensing Twp., PA 18058

- » MLS #: 732311
- » Land | Lot: 4.43 acres
- » More Info: TrachsvilleHill.IsForSale.com

NORTHEAST

Kristen Obert (610) 973-3710 marketing@homespotmedia.com IRON ALLEY

Iron Valley Real Estate Northeast 3295 Forest Inn Rd. Suite 8 Palmerton, PA 18071 (484) 223-8936

Remarks

Extraordinary 4.43 ACRE lot, perfectly nestled between two outdoor enthusiasts' dreams--Beltzville Lake and Blue Mountain Ski Area. Gentle slopes of the land offer endless possibilities for building your dream home or getaway cabin. Just a short distance away lies Beltzville Lake, where you can enjoy motor boating, kayaking, fishing or explore the trails through the tranquil woods. During winter time enjoy skiing, snowboarding and snowtubing at Blue Mountain Ski Area. Conveniently located minutes from major highways and PA Turnpike.